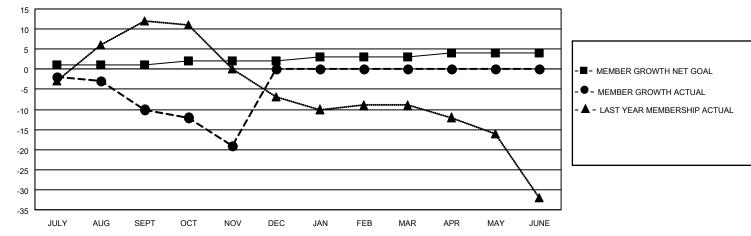

## LOCATION ILLINOIS

**District 1 CS** 

Results as of: 11/30/2020

| Clubs                 |               |           |               | Members               |                          |                         |                                                    |  |  |
|-----------------------|---------------|-----------|---------------|-----------------------|--------------------------|-------------------------|----------------------------------------------------|--|--|
| RESULTS FOR 2020-2021 |               |           |               | RESULTS FOR 2020-2021 |                          |                         |                                                    |  |  |
| QUARTER               | NEW CLUB GOAL | NEW CLUBS | DROPPED CLUBS | QUARTER               | EMBER GROWTH NET<br>GOAL | MEMBER GROWTH<br>ACTUAL | DROPPED<br>MEMBERS ACTUAL<br>(including transfers) |  |  |
| JULY/AUG/SEPT         | 0             | 0         | 0             | JULY/AUG/SEPT         | г 1                      | 0                       | 10                                                 |  |  |
| OCT/NOV/DEC           | 0             | 0         | 0             | OCT/NOV/DEC           | 1                        | 0                       | 9                                                  |  |  |
| JAN/FEB/MAR           | 0             | 0         | 0             | JAN/FEB/MAR           | 1                        | 0                       | 0                                                  |  |  |
| APR/MAY/JUNE          | 0             | 0         | 0             | APR/MAY/JUNE          | 1                        | 0                       | 0                                                  |  |  |